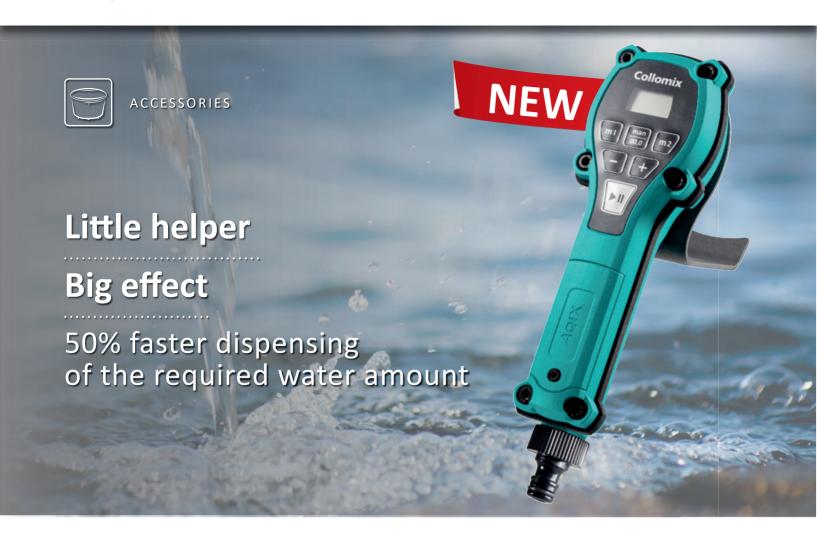

## Water dosing device AQiX

- Measure water up to 50% faster
- Simply set the water amount, attach it to the bucket and press start. Device takes care of everything by itself
- Easy dispensing of the required water amount for any type of mixed material
- Ensures exactly the right amount of water for every mixture
- No longer any need to haul measuring buckets
- Ultraprecise
- Device is battery-operated no cable to get in the way, extremely mobile
- 2 save buttons
- Manual measuring
- Intuitive operation
- IP Protection Class 64
- Break-proof housing for day-to-day use at the construction site
- Can be used on all common mixers
- In a sturdy hard shell case