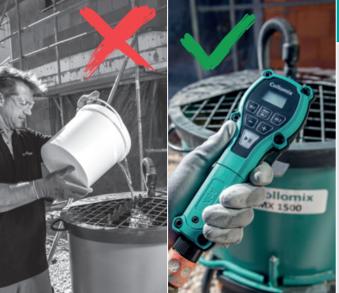

## Water dosing device AQiX

- Measure water up to 50% faster
- Simply set the water amount, attach it to the bucket and press start. Device takes care of everything by itself
- Easy dispensing of the required water amount for any type of mixed material
- Ensures exactly the right amount of water for every mixture
- No longer any need to haul measuring buckets
- Ultraprecise
- Device is battery-operated no cable to get in the way, extremely mobile
- 2 save buttons
- Manual measuring
- Intuitive operation
- IP Protection Class 64
- Break-proof housing for day-to-day use at the construction site
- Can be used on all common mixers
- In a sturdy hard shell case