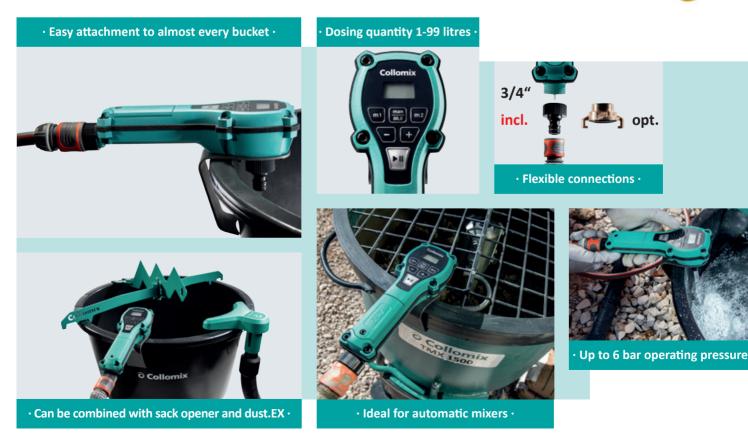

## Water dosing device AQiX

- Measure water up to 50% faster
- Simply set the water amount, attach it to the bucket and press start. Device takes care of everything by itself
- Easy dispensing of the required water amount for any type of mixed material
- Ensures exactly the right amount of water for every mixture
- No longer any need to haul measuring buckets
- Ultraprecise
- Device is battery-operated no cable to get in the way, extremely mobile
- 2 save buttons
- Manual measuring
- Intuitive operation
- IP Protection Class 64
- Break-proof housing for day-to-day use at the construction site
- Can be used on all common mixers
- In a sturdy hard shell case

## **Technical data**

| Preselectable dosing quantities:     | 1-99 litres in 0.1 l increments |
|--------------------------------------|---------------------------------|
| Flow rate:                           | 38.3 I/min at 6 bar             |
| Max. operating pressure              | 2-6 bar                         |
| Accuracy:                            | ± 0.05 I*                       |
| IP Class:                            | 64                              |
| Battery (incl.):                     | 2x AA                           |
| Memory spaces for dosing quantities: | 2                               |
| Water connection on the device:      | 3/4"                            |
| Dimensions AQiX (L x W x H):         | 260 x 82 x 140 mm               |
| Case dimensions (L x W x D):         | 290 x 254 x 89 mm               |
| Weight:                              | 688 g                           |
| Included in the scope of delivery:   | Water dosing device AQiX,       |
|                                      | sturdy hard shell case,         |
|                                      | 1/2" connection adapter,        |
|                                      | 2x AA batteries                 |
| Art. no.                             | 19042                           |
|                                      | *for 10 l                       |