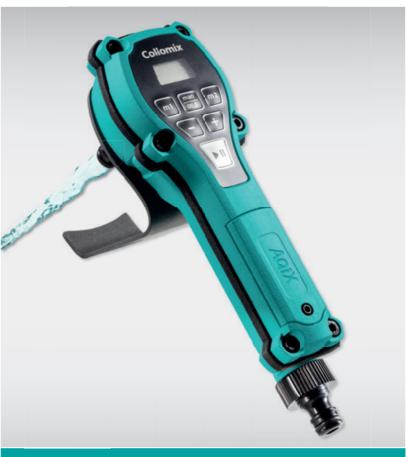

## Water dosing device AQiX

- Measure water up to 50% faster
- Simply set the water amount, attach it to the bucket and press start. Device takes care of everything by itself
- Easy dispensing of the required water amount for any type of mixed material
- Ensures exactly the right amount of water for every mixture
- No longer any need to haul measuring buckets
- Ultraprecise
- Device is battery-operated no cable to get in the way, extremely mobile
- 2 save buttons
- Manual measuring
- Intuitive operation
- IP Protection Class 64
- Break-proof housing for day-to-day use at the construction site
- Can be used on all common mixers
- In a sturdy hard shell case